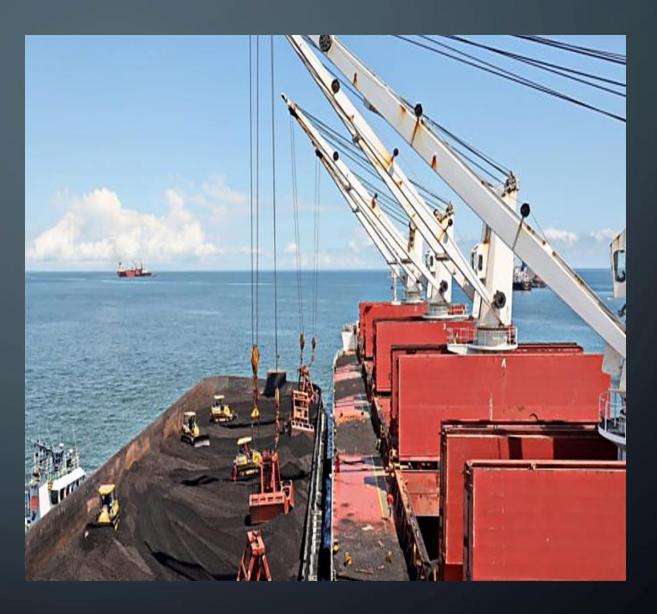

### PRE-SHIPMENT INSPECTION

Pre-shipment occur during jetty and main vessel loading to ensure quality, confirming products meet necessary standards before shipping.

"CET COAL" INDONESIAN COAL OPERATIONS