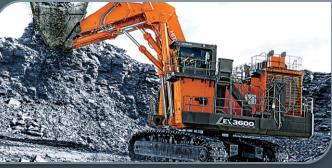

#### MINE PIT

Identifying the most appropriate mine pit for each purchase based on the available data.

### OVERBURDEN

Separating quality coal from waste rock at the mine pit prior to transporting it to the stockpile.