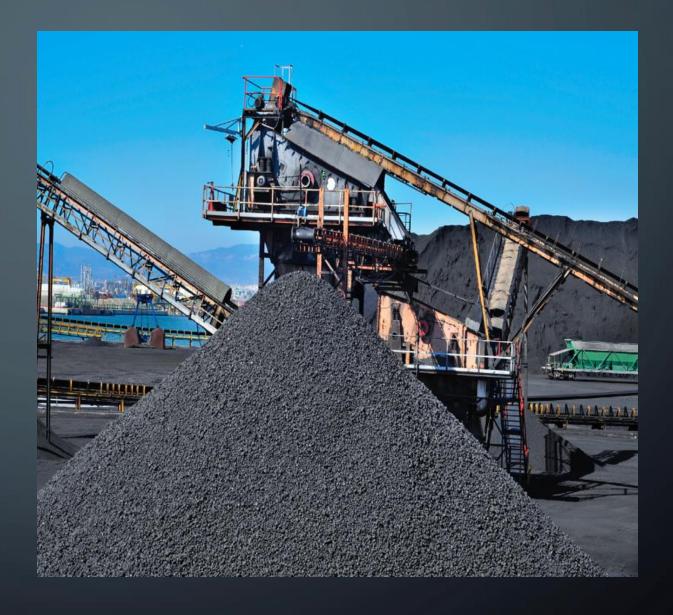

## STOCKPILE MANAGEMENT

We utilize over 3(three) Crushing Facilities and 150 Trucks for loading activities

Each stockpile location is observed and supervised by our Logistic Team and Quality Assurance Team