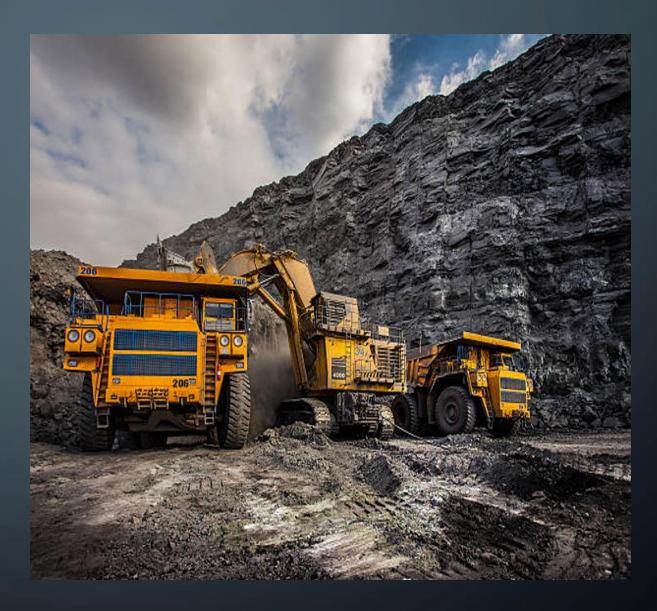

#### MINE PIT

Identifying the most appropriate mine pit for each purchase based on the available data.

### OVERBURDEN

Separating quality coal from waste rock at the mine pit prior to transporting it to the stockpile.